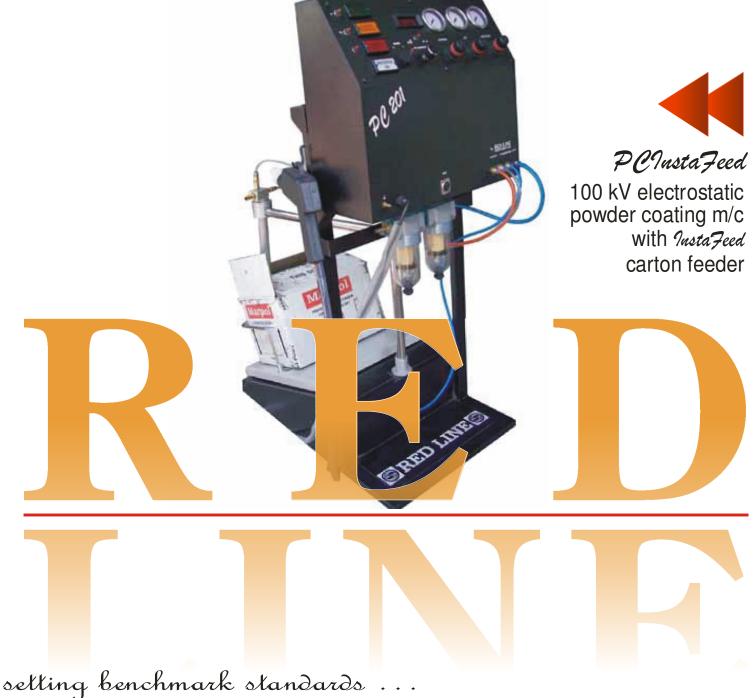

# The *PC999nstaFeed* for the professional powder coater... ... Convenience at your fingertips

Now change colors in minutes! Do not waste time emptying and cleaning your powder hopper, reconnecting tubings and pipings every time you want to change colors! The **RED LINE** *InstaFeed* direct carton feeder takes care of it all. The **RED LINE** *PC991wstaFeed* is a featured electrostatic (corona charging) powder coating machine. Based on the state-of-art '201' platform, this machine incorporates the *InstaFeed* carton feeder as a standard fitment.

The *InstaFeed* direct carton feeder from **RED LINE**, as the name suggests, provides the convenience of drawing powder directly from the powder supplier's carton in a smooth, uniform flow, free from spitting and puffing, which can be adjusted over a wide range of flow speeds. The *InstaFeed* powder feed pump

can spray upto 500 gms. of powder a minute if required. The *InstaFeed* has a capacity of holding poweder cartons weighing upto 20 kgs. (44 lbs). The entire powder path is

# Technical Specifications

20 kgs. (44 lbs). The entire powder path is created in a break-away design to offer an extremely quick color change.

The control panel, inside as well as outside, is user-firndly. The inside has three modules [1] the electronic 'power pack' to provide clean & regulated power supply to the machine, [b] the electronic control-pack to provide the desired coating results and [c] the pneumatic-pack to control the powder flow.