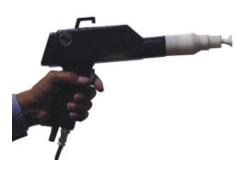

The **RED LINE** '201' 100 kV hand-held spray gun is made to International standards in

#### Manual powder spray gun

Weight (bare): 525 gms (approx) w/out cable & powder hose Type: 100 kV (-ve) with in-built HV generator Input voltage: 0 - 5 V at HF, controllable