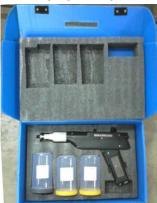

**Powder cup**: The large 750ml cup takes around 500 gm (1 lb) of powder at a time

**Accessories**: A set of different sized round diffusers and special star-jet nozzle – very popular with professional industrial coaters. Extra cups are available for storing different colors and powders. Also available in a special carry case