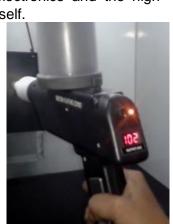

**Charging voltage**: Electrostatic charging voltage upto 100kV (variable from the kV controller on the gun itself) at the gun tip. All control electronics and the high voltage generator is miniaturized and fitted inside the gun itself.

**Power supply:** The RED LINE EZ100J powder gun is powered by an all-new specially designed direct wall mounting 12V DC power adapter and comes with a ground cable and heavy duty crocodile clip

*Indicators*: A large and bright Digital Meter on the rear of the gun which shows the charging voltage in kV. The LED next to this meter indicates when the gun is charging.