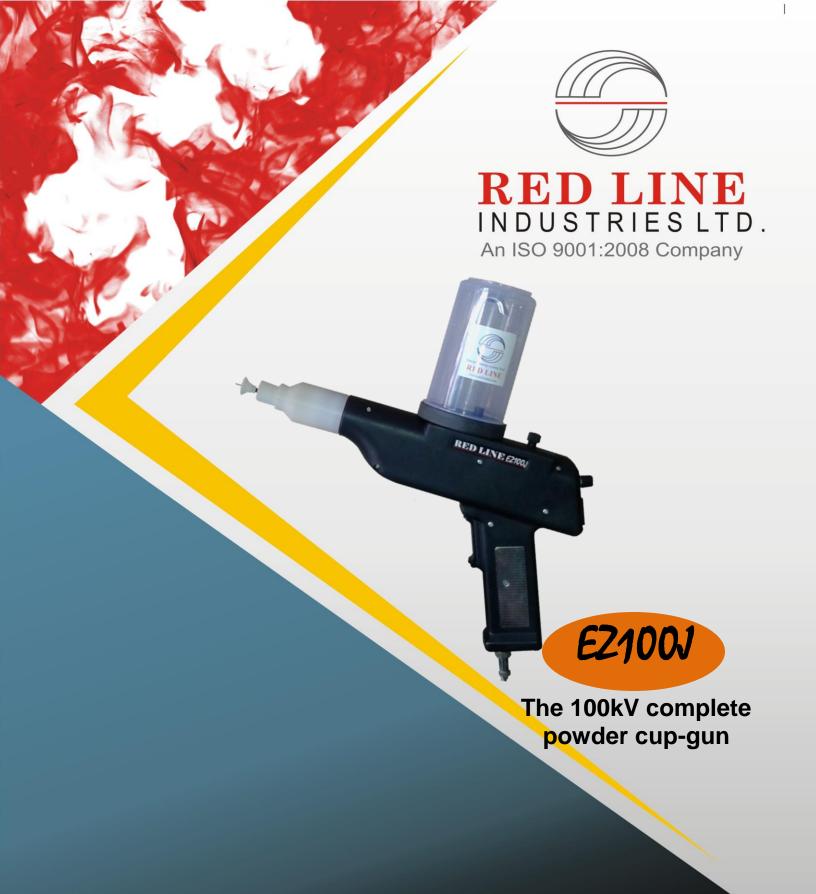

## The ALL NEW Red Line 62100/ complete powder cup-gun ...

## If you are any of these, you may want the RED LINE £1001

The **RED LINE 62100** offers unmatched benefits – all packed in a single unit

**Portable**: No control panel, no hopper, no messy cables, tubings and hoses – truly portable