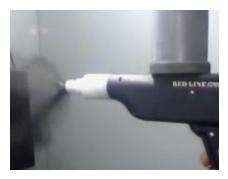

**Powder flow:** Our ForceFeed Technology ensures smooth and puff-free powder flow. This is not a gravity-

feed cup-gun and no "shaking" of the gun is required to get any semblance of powder flow. Control the flow from a whisper to a thick cloud from the gun itself.